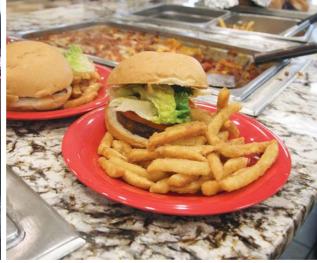

THE GULF LANGUAGE SCHOOL CAFETERIA SERVES DELICIOUS, HOME COOKED FOODS.

# Yorm & Meal Plans

OUR CAFETERIA IS BUFFET STYLE AND STUDENTS ARE SERVED AS MUCH FOOD AS THEY REQUEST. OUR KITCHEN STAFF PREPARES AND SERVES A DIVERSE MENU OF FOODS FROM ALL OVER THE WORLD. BREAKFAST, LUNCH AND DINNER ARE AVAILABLE TO ALL STUDENTS AS MEALS ARE SERVED ON CAMPUS AS WELL AS AT THE DORMS, SEVEN DAYS A WEEK.
MEALS INCLUDE A CHOICE OF ENTREE, SOUP, SALAD AND BEVERAGE.