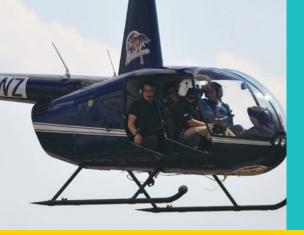

SEAWORLD IS A MARINE THEME PARK LOCATED IN SAN ANTONIO ABOUT 150 MILES WEST OF HOUSTON. THE PARK OFFERS VISITORS DOLPHIN AND WHALE PERFORMANCES AS WELL AS MANY EXCITING RIDES.

A HELICOPTER RIDE OVER THE CITY
OF HOUSTON IS ORGANIZED FOR
SUMMER FUN PROGRAM STUDENTS.
THE VIEW FROM THE HELICOPTER TRIP
OFFERS STUDENTS AN AMAZING
EXPERIENCE AS THEY FLY OVER
THE CITY.