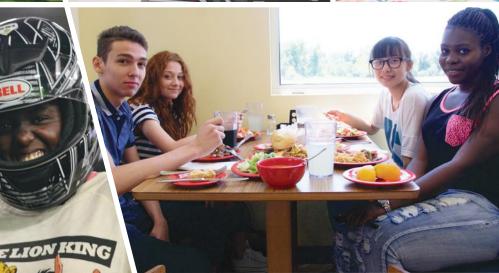

THE GULF LANGUAGE SCHOOL CAFETERIA SERVES DELICIOUS, HOME COOKED FOODS.

# Yorm & Meal Plans

OUR CAFETERIA IS BUFFET STYLE AND STUDENTS ARE SERVED AS MUCH FOOD AS THEY REQUEST. OUR KITCHEN STAFF PREPARES AND SERVES A DIVERSE MENU OF FOODS FROM ALL OVER THE WORLD. BREAKFAST, LUNCH AND DINNER ARE AVAILABLE TO ALL STUDENTS AS MEALS ARE SERVED ON CAMPUS AS WELL AS AT THE DORMS, SEVEN DAYS A WEEK.
MEALS INCLUDE A CHOICE OF ENTREE, SOUP, SALAD AND BEVERAGE.