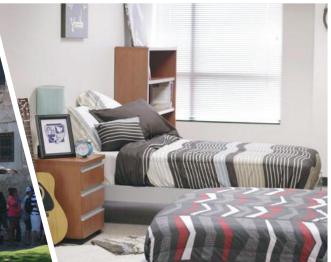

## Dorm & Meal Plans

OUR CAFETERIA IS BUFFET STYLE AND STUDENTS ARE SERVED AS MUCH FOOD AS THEY REQUEST.
OUR KITCHEN STAFF PREPARES AND SERVES A DIVERSE MENU OF FOODS FROM ALL OVER THE
WORLD. BREAKFAST, LUNCH AND DINNER ARE AVAILABLE TO ALL STUDENTS AS MEALS ARE
SERVED ON CAMPUS AS WELL AS AT THE DORMS, SEVEN DAYS A WEEK.
MEALS INCLUDE A CHOICE OF ENTREE, SOUP, SALAD AND BEVERAGE.