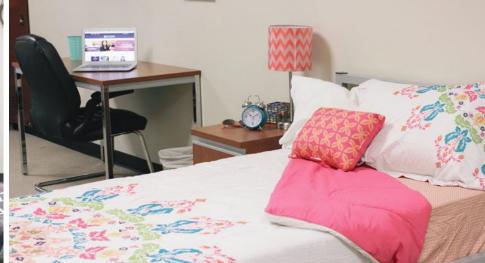

## Dorm & Meal Plans

OUR CAFETERIA IS BUFFET STYLE AND STUDENTS ARE SERVED AS MUCH FOOD AS THEY REQUEST.
OUR KITCHEN STAFF PREPARES AND SERVES A DIVERSE MENU OF FOODS FROM ALL OVER THE
WORLD. BREAKFAST, LUNCH AND DINNER ARE AVAILABLE TO ALL STUDENTS AS MEALS ARE
SERVED ON CAMPUS AS WELL AS AT THE DORMS, SEVEN DAYS A WEEK.
MEALS INCLUDE A CHOICE OF ENTREE, SOUP, SALAD AND BEVERAGE.