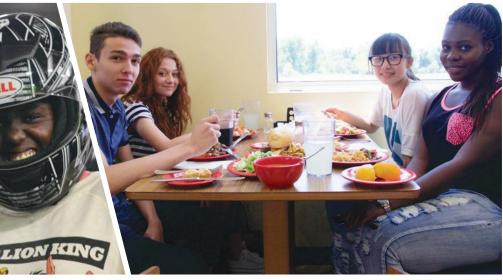

THE GULF LANGUAGE SCHOOL CAFETERIA SERVES DELICIOUS, HOME COOKED FOODS.

## Dorm & Meal Plans

OUR CAFETERIA IS BUFFET STYLE AND STUDENTS ARE SERVED AS MUCH FOOD AS THEY REQUEST.
OUR KITCHEN STAFF PREPARES AND SERVES A DIVERSE MENU OF FOODS FROM ALL OVER THE
WORLD. BREAKFAST, LUNCH AND DINNER ARE AVAILABLE TO ALL STUDENTS AS MEALS ARE
SERVED ON CAMPUS AS WELL AS AT THE DORMS, SEVEN DAYS A WEEK.
MEALS INCLUDE A CHOICE OF ENTREE, SOUP, SALAD AND BEVERAGE.