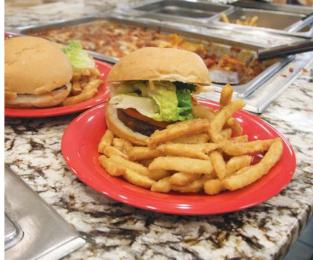

THE GULF LANGUAGE SCHOOL CAFETERIA SERVES DELICIOUS, HOME COOKED FOODS.

## Dorm & Meal Plans

OUR CAFETERIA IS BUFFET STYLE AND STUDENTS ARE SERVED AS MUCH FOOD AS THEY REQUEST.
OUR KITCHEN STAFF PREPARES AND SERVES A DIVERSE MENU OF FOODS FROM ALL OVER THE
WORLD. BREAKFAST, LUNCH AND DINNER ARE AVAILABLE TO ALL STUDENTS AS MEALS ARE
SERVED ON CAMPUS AS WELL AS AT THE DORMS, SEVEN DAYS A WEEK.
MEALS INCLUDE A CHOICE OF ENTREE, SOUP, SALAD AND BEVERAGE.