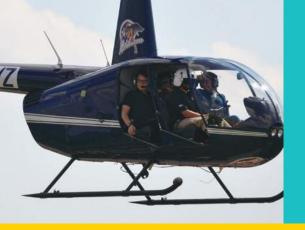

SEAWORLD IS A MARINE THEME PARK LOCATED IN SAN ANTONIO ABOUT 150 MILES WEST OF HOUSTON. THE PARK OFFERS VISITORS DOLPHIN AND WHALE PERFORMANCES AS WELL AS MANY EXCITING RIDES.

A HELICOPTER RIDE OVER THE CITY
OF HOUSTON IS ORGANIZED FOR
SUMMER FUN PROGRAM STUDENTS.
THE VIEW FROM THE HELICOPTER TRIP
OFFERS STUDENTS AN AMAZING
EXPERIENCE AS THEY FLY OVER
THE CITY.